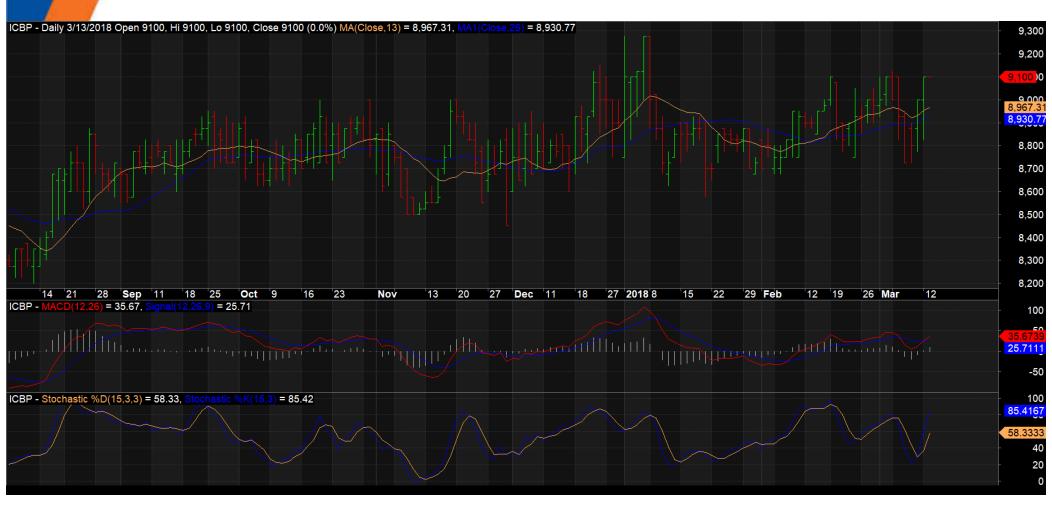

# **Technical View**

13 Maret 2018



#### IHSG - 6,500 (Range: 6,470-6,555)

R3 - 6,555 S1 - 6,470 R2 - 6,525 S2 - 6,445 R1 - 6,515 S3 - 6,430





#### **GGRM (Sell) – IDR 77,125**

Bottom Fishing: IDR 68,750

Cut Loss : IDR 81,000



### **HMSP (Sell) - IDR 4,380**

Bottom Fishing: IDR 3,580

Cut Loss : IDR 4,760



### **ICBP (Buy) - IDR 9,100**

Target Price : IDR 9,650

Cut Loss : IDR 8,850





### **JSMR (Sell) – IDR 5,200**

Bottom Fishing: IDR 4,250

Cut Loss : IDR 5,650





#### LPPF (Buy) - IDR 11,600

Target Price : IDR 14,700

Cut Loss : IDR 10,050







## PT. Mega Capital Indonesia

Menara Bank Mega 2<sup>nd</sup> Floor

Jl. Kapten P. TendeanKav. 12-14A

Jakarta Selatan 12790

Telp: 021-79175599

Faks: 021-79193900

Email: research@megaci.com



#### DISCLAIMER

This Document is for information only and for the use of the recipient. It is not to be reproduced or copied or made available to others. Under no circumstances is it to be considered as an offer to sell or solicitation to buy any security. Any recommendation contained in this report may not be suitable for all investors and strictly a personal view and should not be used as a sole judgment for investment.