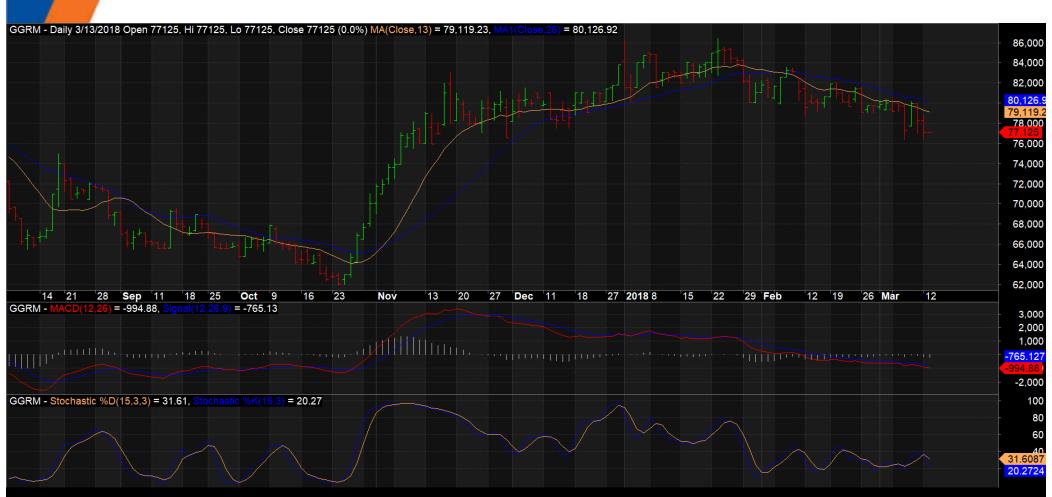

#### **GGRM (Sell) – IDR 77,125**

Bottom Fishing: IDR 68,750

Cut Loss : IDR 81,000