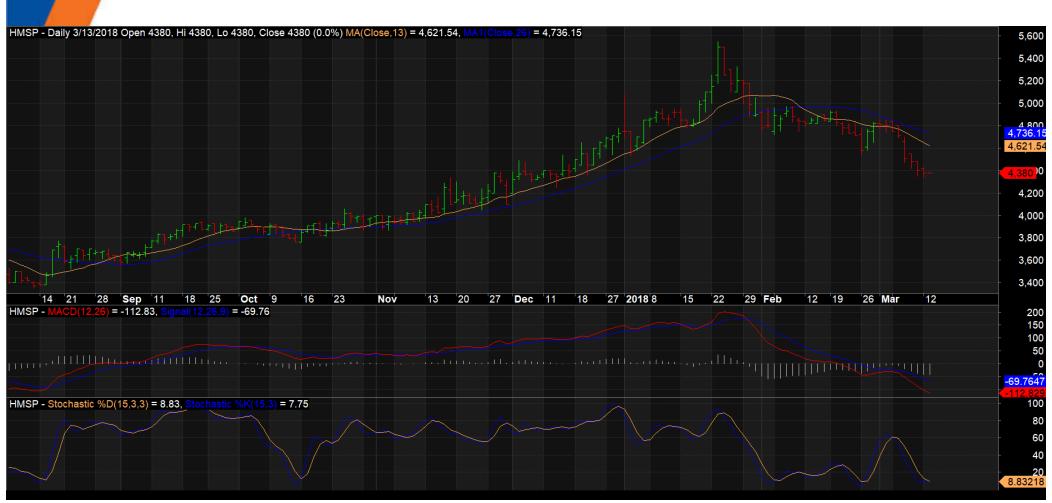

### **HMSP (Sell) - IDR 4,380**

Bottom Fishing: IDR 3,580

Cut Loss : IDR 4,760