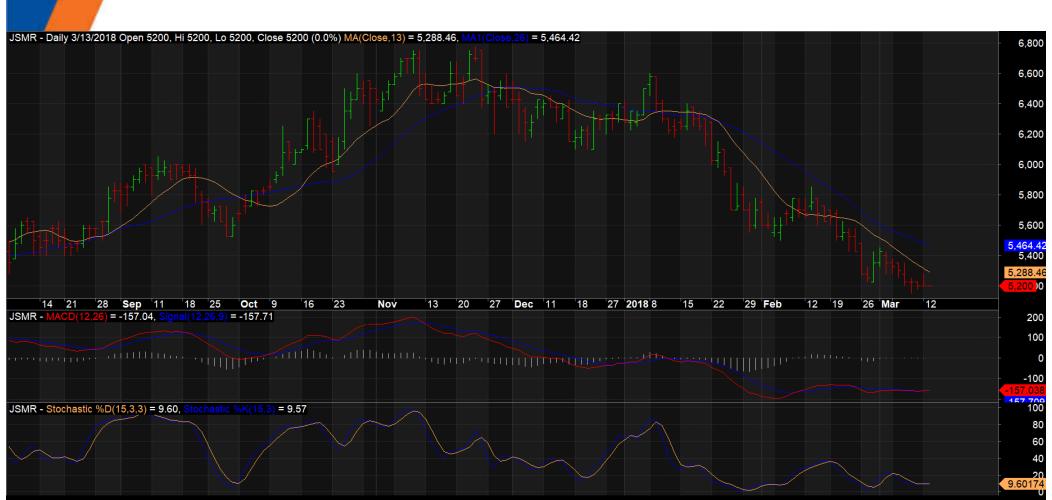

### **JSMR (Sell) – IDR 5,200**

Bottom Fishing: IDR 4,250

Cut Loss : IDR 5,650