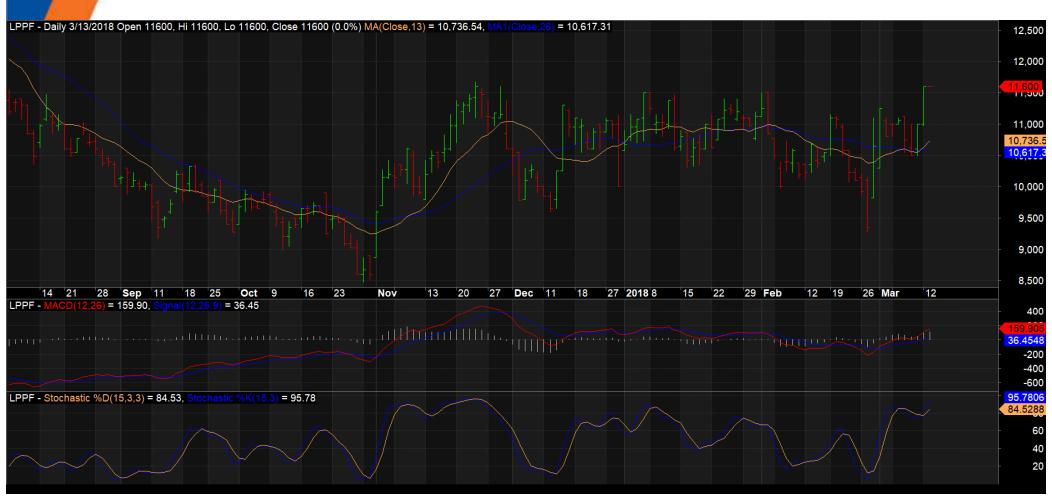

# **Technical View**

13 Maret 2018



#### IHSG - 6,500 (Range: 6,470-6,555)

R3 - 6,555 S1 - 6,470 R2 - 6,525 S2 - 6,445 R1 - 6,515 S3 - 6,430





#### **GGRM (Sell) – IDR 77,125**

Bottom Fishing: IDR 68,750

Cut Loss : IDR 81,000



### **HMSP (Sell) - IDR 4,380**

Bottom Fishing: IDR 3,580

Cut Loss : IDR 4,760



### **ICBP (Buy) - IDR 9,100**

Target Price : IDR 9,650

Cut Loss : IDR 8,850





### **JSMR (Sell) – IDR 5,200**

Bottom Fishing: IDR 4,250

Cut Loss : IDR 5,650





#### LPPF (Buy) - IDR 11,600

Target Price : IDR 14,700

Cut Loss : IDR 10,050







## PT. Mega Capital Indonesia

Menara Bank Mega 2<sup>nd</sup> Floor

Jl. Kapten P. TendeanKav. 12-14A

Jakarta Selatan 12790

Telp: 021-79175599

Faks: 021-79193900

Email: research@megaci.com



#### DISCLAIMER

This Document is for information only and for the use of the recipient. It is not to be reproduced or copied or made available to others. Under no circumstances is it to be considered as an offer to sell or solicitation to buy any security. Any recommendation contained in this report may not be suitable for all investors and strictly a personal view and should not be used as a sole judgment for investment. Moreover, although the information contained herein has been obtained from sources believed to be reliable, its accuracy, completeness and reliability cannot be guarantee