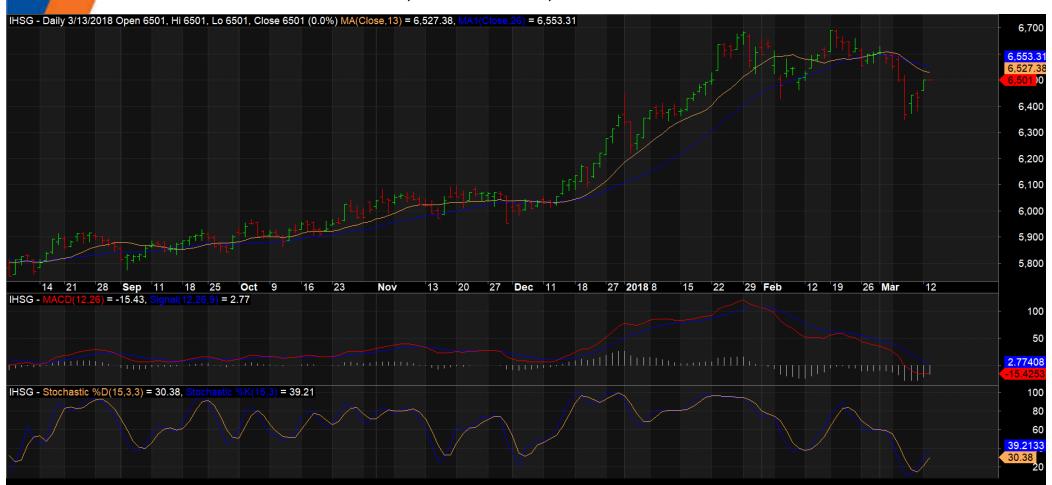

#### IHSG - 6,500 (Range: 6,470-6,555)

R3 - 6,555 S1 - 6,470 R2 - 6,525 S2 - 6,445 R1 - 6,515 S3 - 6,430